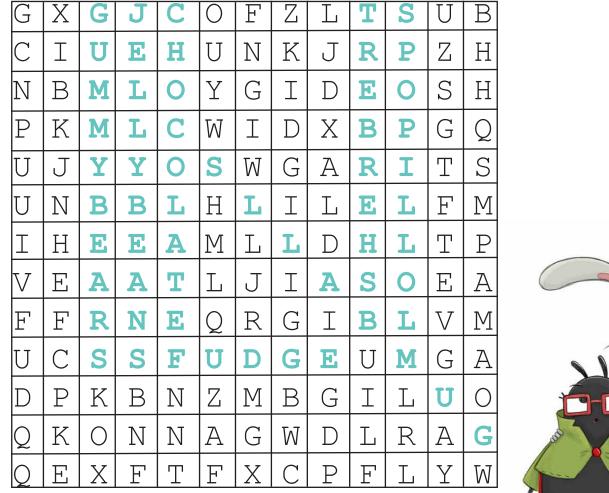

# Poppycat's Candy Word Search Can you find all the candy in Poppycat's sweet shop?

#### Find these sweets:

Gumballs

Lollipops

Chocolate

Jelly Beans

Gummy Bears

Fudge

Sherbert

| G | Х | G | J | С | 0 | F | Z | L | Τ | S | U | В |
|---|---|---|---|---|---|---|---|---|---|---|---|---|
| С | I | U | E | Η | U | Ν | Κ | J | R | P | Ζ | Η |
| Ν | В | Μ | L | 0 | Y | G | I | D | E | 0 | S | Η |
| P | K | М | L | С | W | Ι | D | Х | В | P | G | Q |
| U | J | Y | Y | 0 | S | W | G | Α | R | I | Т | S |
| U | N | В | В | L | Η | L | Ι | L | E | L | F | М |
| I | Η | E | E | Α | М | L | L | D | Η | L | Τ | Ρ |
| V | E | Α | Α | Т | L | J | Ι | Α | S | 0 | E | Α |
| F | F | R | Ν | Ε | Q | R | G | I | В | L | V | М |
| U | С | S | S | F | U | D | G | E | U | М | G | Α |
| D | Р | K | В | Ν | Ζ | М | В | G | Ι | L | U | 0 |
| Q | K | 0 | Ν | Ν | Α | G | W | D | L | R | Α | G |
| Q | E | Х | F | Τ | F | Х | С | Ρ | F | L | Y | W |