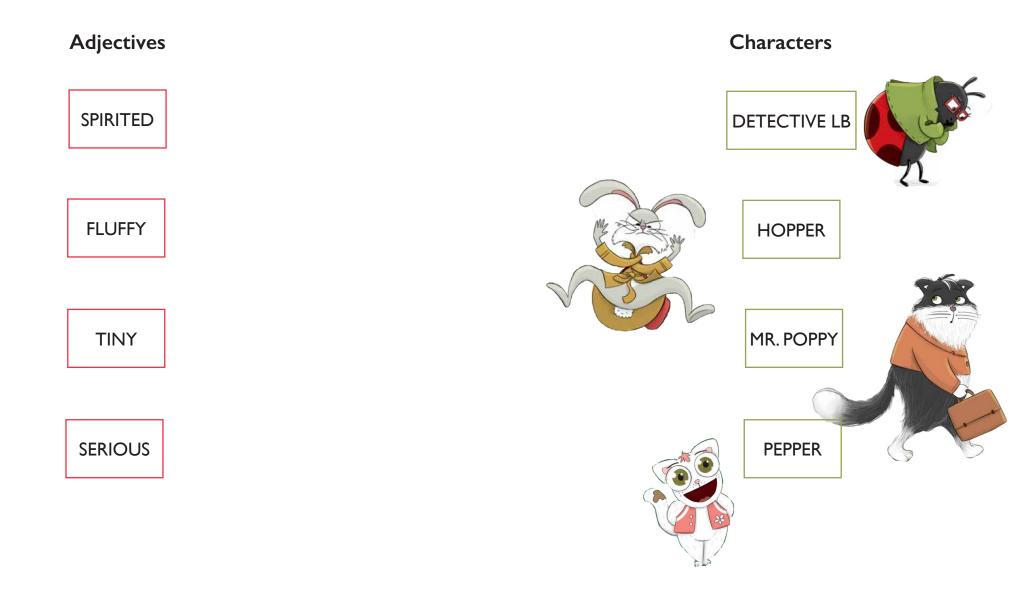

#### Activity I Matching Adjectives

Match up the adjectives with the correct character.

## **Matching Adjectives**

An adjective is a describing word. Lots of adjectives have been used in the story to describe the different characters. In the exercise below, there are two columns, one with the characters in Detective LB and Hopper and the other has adjectives used in the story to describe them. Can you match the adjective with the right character?